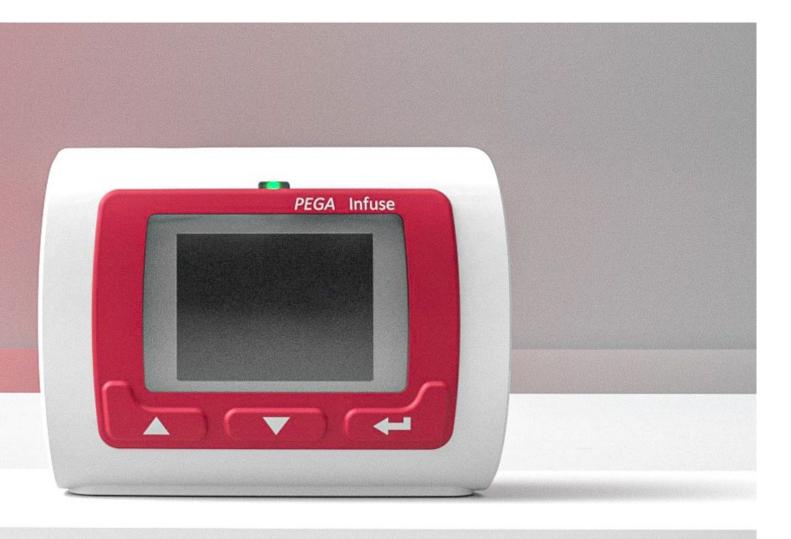

## Simply, simple.

With only 3 buttons the PEGA® Infuse is very easy to use. The intuitive design enables you to operate the infusion pump safely, supporting your daily work and reducing the need for training, allowing you more time for other tasks.