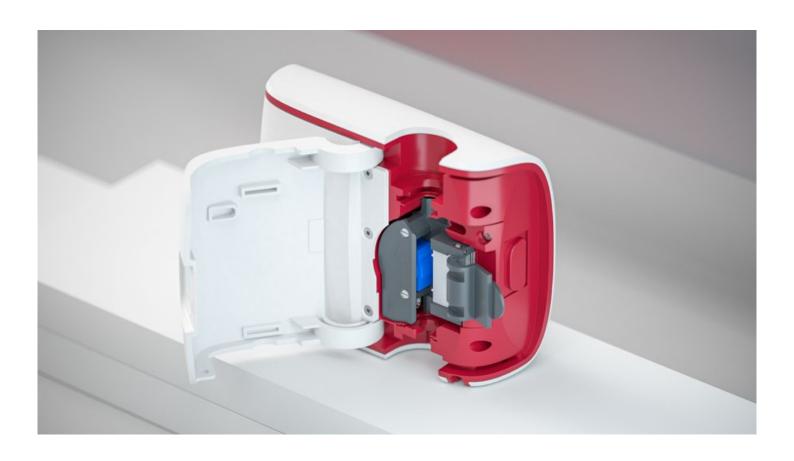

#### **Customise your PEGA® Infuse!**

In addition to individual therapy settings, the PEGA® Infuse allows you to quickly and easily pre-set, name and run up to six drug protocols. This reduces programming errors and provides additional safety for users and patients.

## Simply, more.

The intuitive, advanced software allows user-friendly and codeprotected programming of the PEGA® Infuse while offering you multiple therapy options. Choose between therapies for continuous infusion, PCA infusion, intermittent bolus or clinician activated bolus.