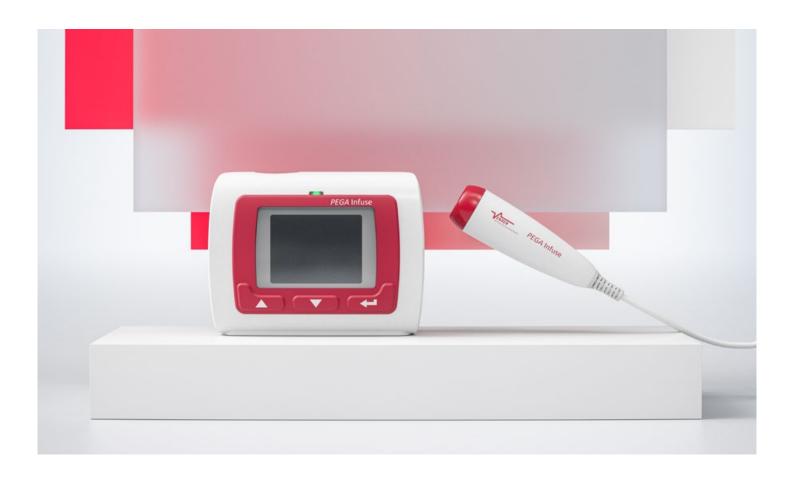

PEGA® Powerbank

#### Even more time!

Simply charge the PEGA® Infuse during therapy. Connect the Venner approved Powerbank to the PEGA® Infuse. Thus, extending the running time of the pump, no matter where you are.

PEGA® Powerbank