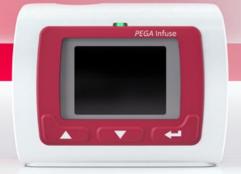

## Simply, simple.

With only 3 buttons the PEGA® Infuse is very easy to use. The intuitive design enables you to operate the infusion pump safely, supporting your daily work and reducing the need for training, allowing you more time for other tasks.