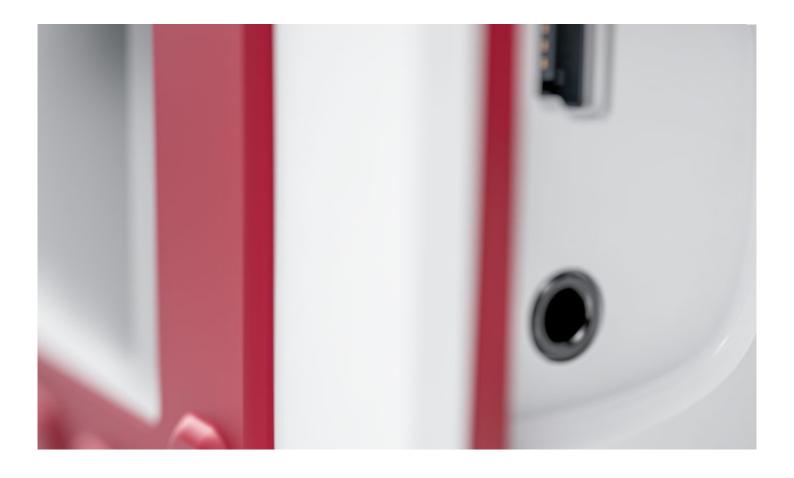

PEGA® Powerbank

#### Even more time!

Simply charge the PEGA® Infuse during therapy. Connect the Venner approved Powerbank to the PEGA® Infuse. Thus, extending the running time of the pump, no matter where you are.

PEGA® Powerbank