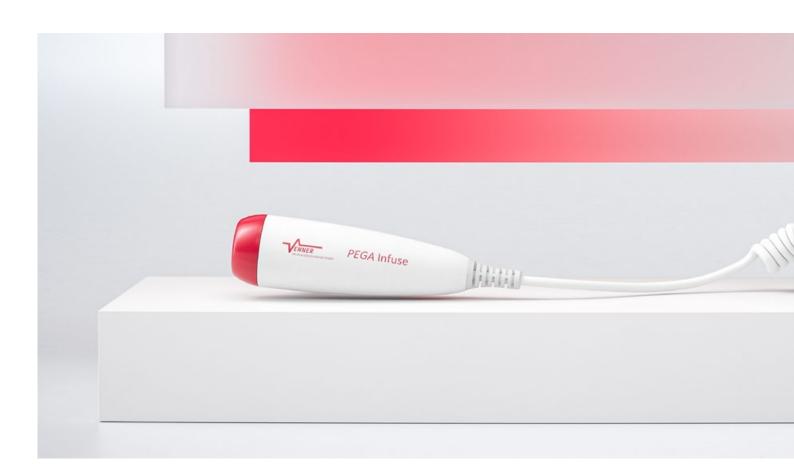

### PEGA® INFUSE

SMALL, SIMPLE, FLEXIBLE,

Easy to use

## Simply, simple.

With only 3 buttons the PEGA® Infuse is very easy to use. The intuitive design enables you to operate the infusion pump safely, supporting your daily work and reducing the need for training, allowing you more time for other tasks.